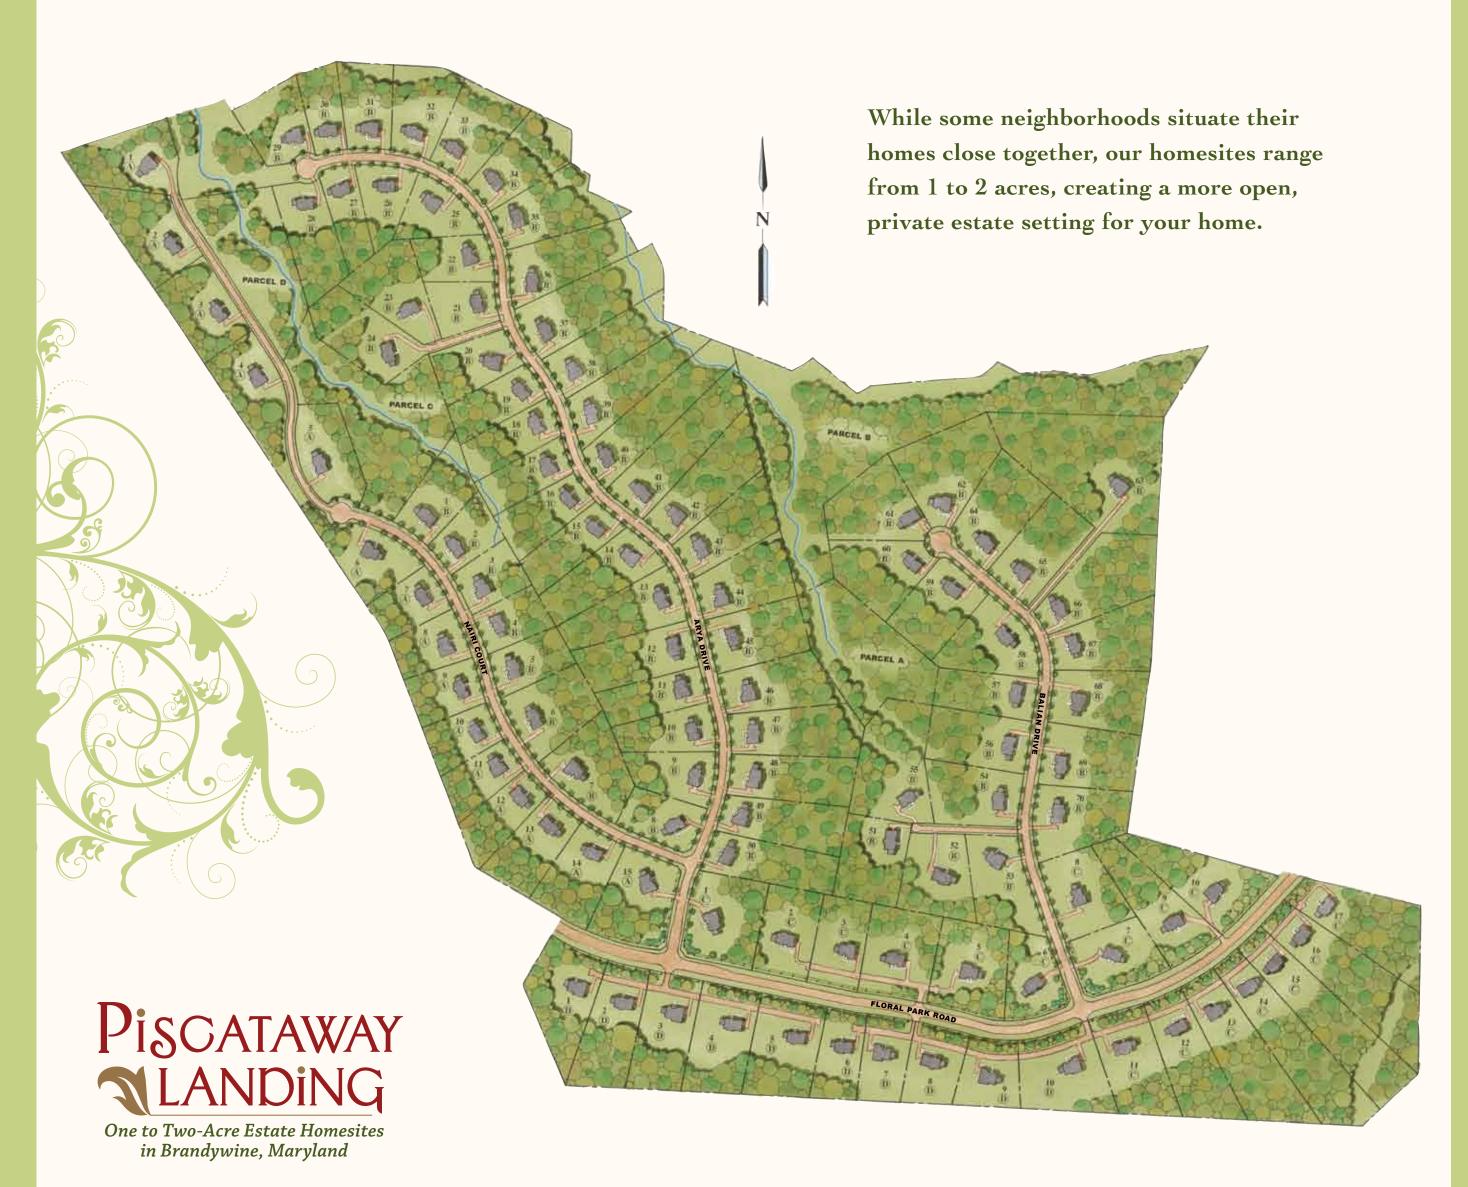

# LARGE WOODED HOMESITES PROVIDE THE PERFECT BACKDROP FOR YOUR NEW HAVERFORD HOME.